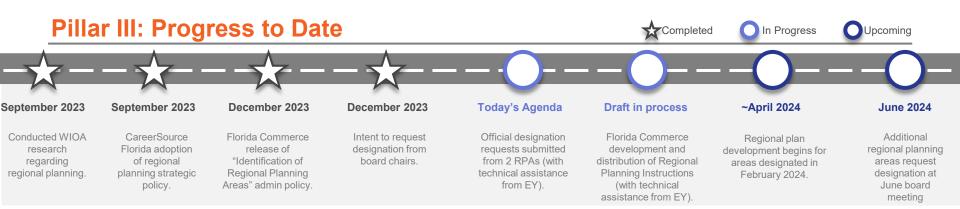

- CareerSource Florida and Ernst & Young (EY) engaged with more than 700 local and state stakeholders from 2022 to 2023.
- By June 30, the number of local workforce development boards will transition from 24 to 21 boards.
- CareerSource Florida is continuing to engage with each local workforce development board being aligned or consolidated, as well as the local elected officials, to provide support and guidance.

## **Requests to Designate WIOA Planning Regions**

- CareerSource Escarosa, CareerSource Okaloosa Walton, CareerSource Gulf Coast, and CareerSource Chipola
- CareerSource Research Coast and CareerSource Palm Beach County

# Action Item 3 For Consideration:

- Approve a recommendation to the Governor for the designation of the following WIOA Planning Regions:
  - CareerSource Escarosa (LWDB 1), CareerSource Okaloosa Walton (LWDB 2), CareerSource Chipola (LWDB 3), and CareerSource Gulf Coast (LWDB 4)
  - CareerSource Research Coast (LWDB 20) and CareerSource Palm Beach County (LWDB 21)