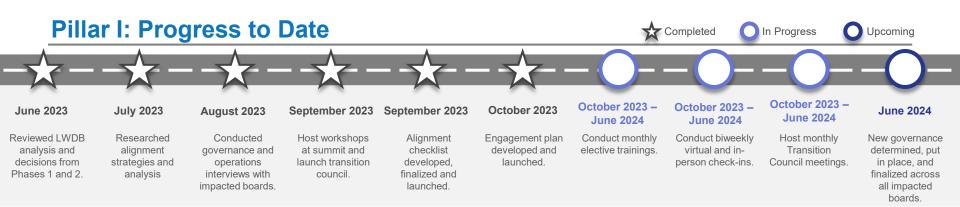

## Pillar I: Alignment and Consolidation

#### Completed by June 30, 2024:

- New governance determined and in place across impacted boards including appointment of new board of directors.
- Finalized interlocal agreements, consortiums, and 501(c)(3) completed for realigned or consolidated boards.
- Designate Fiscal Agent and Administrative Entity.
- Operational transition completed for all impacted boards, or well underway.