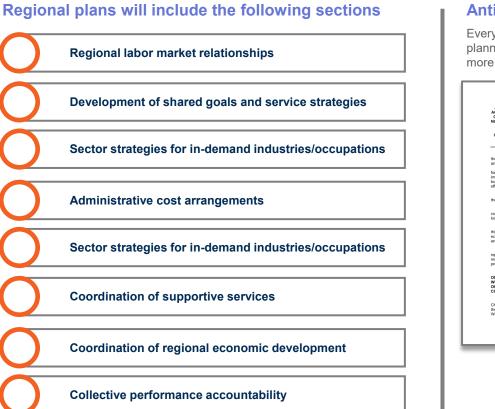

## **Regional Planning**

to further promote workforce system alignment with education and economic development and optimize opportunities for regional economic growth.

#### Completed by June 30, 2024:

- At least two regional planning areas identified, structured, and compliant with regional planning requirements.
- Plan in place for remaining regional planning areas to be created.