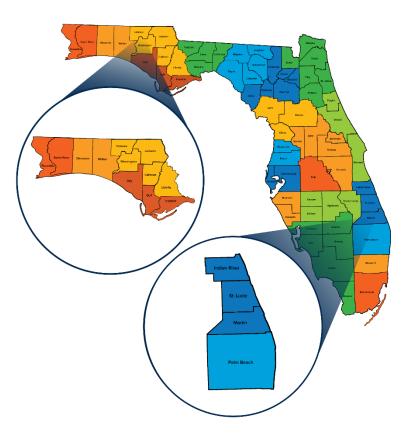

## **Requests to Designate WIOA Planning Regions**

- CareerSource Escarosa, CareerSource Okaloosa Walton, CareerSource Gulf Coast, and CareerSource Chipola
- CareerSource Research Coast and CareerSource Palm Beach County

# Action Item 3 For Consideration:

- Approve a recommendation to the Governor for the designation of the following WIOA Planning Regions:
  - CareerSource Escarosa (LWDB 1), CareerSource Okaloosa Walton (LWDB 2), CareerSource Chipola (LWDB 3), and CareerSource Gulf Coast (LWDB 4)
  - CareerSource Research Coast (LWDB 20) and CareerSource Palm Beach County (LWDB 21)