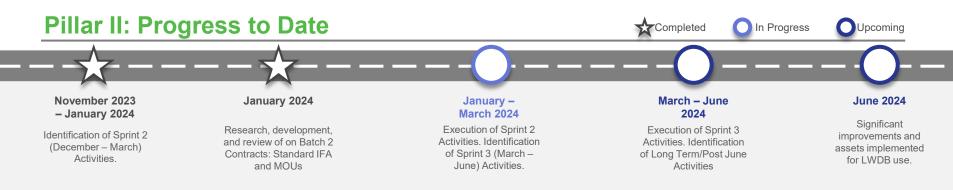

#### Pillar II: System-Wide Improvements

- Completed by June 30, 2024:
- Significant improvements applied operationally and in practice across the system.
- Backlog and plan of action for additional improvements.