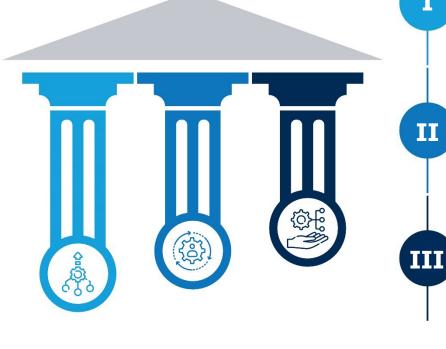

## **Three Pillars**

Florida Workforce System Transformation Plan

## **Alignment and Consolidation**

for local workforce development boards.

## **System-wide Improvements**

for improved customer consistency and better leveraging of public funds.

## **Regional Planning**

to further promote workforce system alignment with education and economic development and optimize opportunities for regional economic growth.