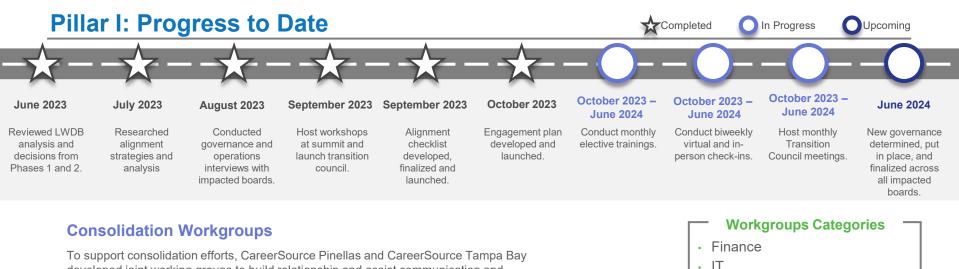

## Pillar I: Alignment and Consolidation

#### Completed by June 30, 2024:

- New governance determined and in place across impacted boards including appointment of new board of directors.
- Finalized interlocal agreements, consortiums, and 501(c)(3) completed for realigned or consolidated boards.
- Designate Fiscal Agent and Administrative Entity.
- Operational transition completed for all impacted boards, or well underway.

#### Pillar II: System-Wide Improvements

- Completed by June 30, 2024:
- Significant improvements applied operationally and in practice across the system.
- Backlog and plan of action for additional improvements.

#### **Pillar III: Regional Planning**

#### Completed by June 30, 2024:

- At least two regional planning areas identified, structured, and compliant with regional planning requirements.
- Plan in place for remaining regional planning areas to be created.